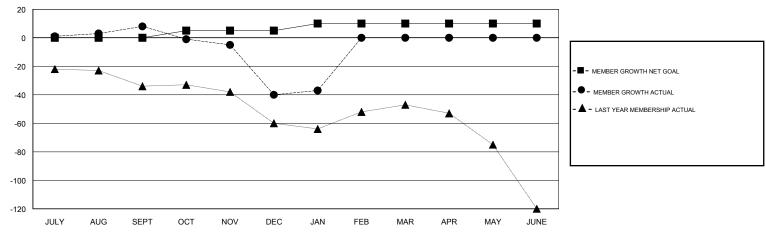

## GOALS AND ACTUAL MEMBERS CUMULATIVE

| DROPPED CLUBS: 1  DROPPED MEMBERS |         | 28 CLUBS OF 62 ADDED 1 OR MORE NEW MEMBERS | GENDER DISTRIBUTION  MALE 1,134 (72.79%)  FEMALE 424 (27.21%)  Women Percentage Fiscal Year Goal: 25% |     |
|-----------------------------------|---------|--------------------------------------------|-------------------------------------------------------------------------------------------------------|-----|
| DECEASED                          | 23      | CLICK HERE FOR CUMULATIVE                  | TOTAL FAMILY UNIT MEMBERS                                                                             | 292 |
| CLUB CANCELLED OTHER              | 0<br>74 | MEMBERSHIP DATA                            | FAMILY MEMBERS PAYING HALF                                                                            |     |
| TOTAL                             | 97      |                                            |                                                                                                       |     |

## **GMT:** STEVE ANTON **LOCATION INDIANA GMT CA**

| Clubs                 |               |           |               | Members               |                           |                         |                                                    |
|-----------------------|---------------|-----------|---------------|-----------------------|---------------------------|-------------------------|----------------------------------------------------|
| RESULTS FOR 2018-2019 |               |           |               | RESULTS FOR 2018-2019 |                           |                         |                                                    |
| QUARTER               | NEW CLUB GOAL | NEW CLUBS | DROPPED CLUBS | QUARTER               | MEMBER GROWTH NET<br>GOAL | MEMBER GROWTH<br>ACTUAL | DROPPED<br>MEMBERS ACTUAL<br>(including transfers) |
| JULY/AUG/SEPT         | 0             | 0         | 0             | JULY/AUG/SEPT         | 0                         | 40                      | 23                                                 |
| OCT/NOV/DEC           | 0             | 0         | 1             | OCT/NOV/DEC           | 5                         | 18                      | 62                                                 |
| JAN/FEB/MAR           | 0             | 0         | 0             | JAN/FEB/MAR           | 5                         | 15                      | 12                                                 |
| APR/MAY/JUNE          | 0             | 0         | 0             | APR/MAY/JUNE          | 0                         | 0                       | 0                                                  |